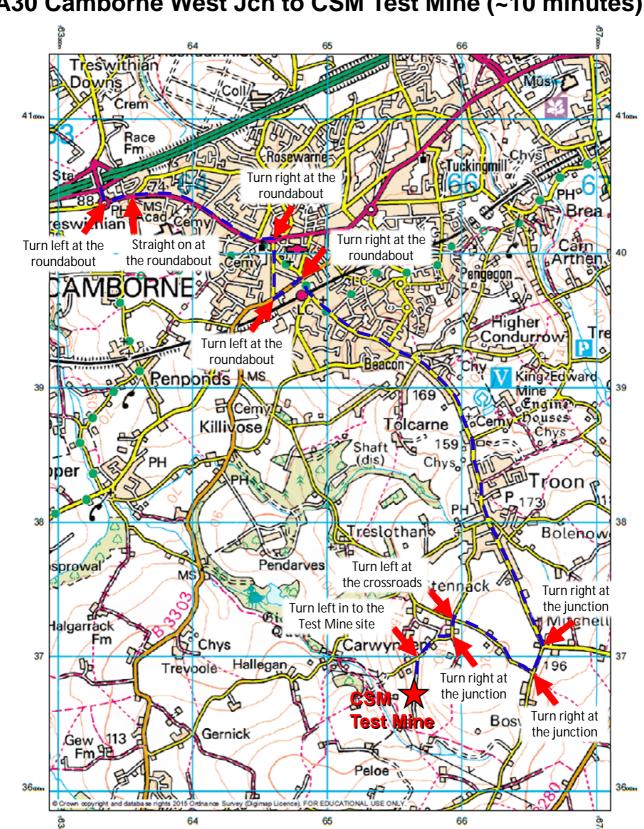

A30 Camborne West Jcn to CSM Test Mine (~10 minutes)

Route: From the A30 take the Camborne West exit and turn left at the roundabout and head towards Troon (see red arrows above for the key junctions). Drive through the village of Troon and after entering the national speed limit zone take the next right hand turn followed by the next right. You MUST drive very slowly on the final 500 m to the Test Mine from the minor crossroads NE of Carwynnen - the road is narrow and may have children, dogs, horses, cows or tractors on it. Please show due consideration and give way as appropriate.